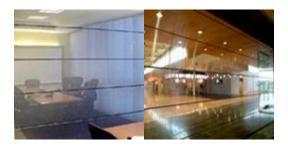

### MARKING SURFACES

Skyfold Eclipse is available in whiteboard finish to be used as a marking surface made from white Lampre from Italy.

Skyfold