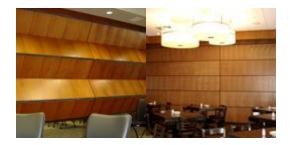

fold offers the following Firestone Una-Clad standard paint finishes on our Eclipse Walls. Other Firestone colors and custom matched paint finishes are available at a premium.

Please note that the color will vary from screen to screen and may not be a true representation.



Stone White SR



Sierra Tan SR



Bone White SR



Silver Metallic SR



Almond SR

# Others

Skyfold Classic is very customizable. Many other finishes, as in the examples below, are available upon request.

Please note that the color will vary from screen to screen and may not be a true representation.

**#4 STAINLESS STEEL** 



### MARKING SURFACES

Skyfold Eclipse is available in whiteboard finish to be used as a marking surface made from white Lampre from Italy.

Skyfold

#### MESH MATERIALS



### WOOD VENEER



### PLASTIC LAMINATE



# MANY METALLIC SURFACES



### ARTWORK / MURALS



## MIXED FINISHES