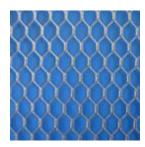

the same wall!

Skyfold offers the following Firestone Una-Clad standard paint finishes on our Eclipse Walls. Other Firestone colors and custom matched paint finishes are available at a premium.

Please note that the color will vary from screen to screen and may not be a true representation.



Stone White SR



Sierra Tan SR



Bone White SR



Silver Metallic SR



Almond SR

# Others

Skyfold Classic is very customizable. Many other finishes, as in the examples below, are available upon request.

Please note that the color will vary from screen to screen and may not be a true representation.

**#4 STAINLESS STEEL** 



### MARKING SURFACES

Skyfold Eclipse is available in whiteboard finish to be used as a marking surface made from white Lampre from Italy.

Skyfold

#### MESH MATERIALS



### WOOD VENEER



### PLASTIC LAMINATE



# MANY METALLIC SURFACES



### ARTWORK / MURALS



## MIXED FINISHES