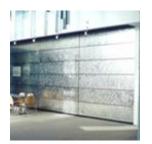

d paint finishes on our Eclipse Walls. Other Firestone colors and custom matched paint finishes are available at a premium.

Please note that the color will vary from screen to screen and may not be a true representation.



Stone White SR



Sierra Tan SR



Bone White SR



Silver Metallic SR



Almond SR

# Others

Skyfold Classic is very customizable. Many other finishes, as in the examples below, are available upon request.

Please note that the color will vary from screen to screen and may not be a true representation.

**#4 STAINLESS STEEL** 



### MARKING SURFACES

Skyfold Eclipse is available in whiteboard finish to be used as a marking surface made from white Lampre from Italy.

Skyfold

#### MESH MATERIALS



### WOOD VENEER



### PLASTIC LAMINATE



# MANY METALLIC SURFACES



### ARTWORK / MURALS



## MIXED FINISHES