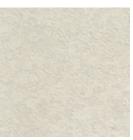

Our standard vinyl is a selection from Koroseal Building Standards Type II. The following are the colors and patterns available from our standard selection.

Please note that the color will vary from screen to screen and may not be a true representation.

C520-03

C520-06

C520-14

E520-30

DK20-11

C520-83

C520-19

DK20-22