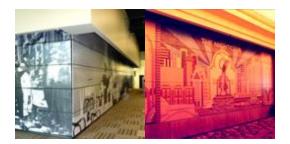

Eclipse Walls. Other Firestone colors and custom matched paint finishes are available at a premium.

Please note that the color will vary from screen to screen and may not be a true representation.



Stone White SR



Sierra Tan SR



Bone White SR



Silver Metallic SR



Almond SR

# Others

Skyfold Classic is very customizable. Many other finishes, as in the examples below, are available upon request.

Please note that the color will vary from screen to screen and may not be a true representation.

**#4 STAINLESS STEEL** 



### MARKING SURFACES

Skyfold Eclipse is available in whiteboard finish to be used as a marking surface made from white Lampre from Italy.

Skyfold

#### MESH MATERIALS



### WOOD VENEER



### PLASTIC LAMINATE



# MANY METALLIC SURFACES



### ARTWORK / MURALS



## MIXED FINISHES