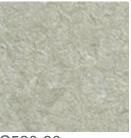

Our standard vinyl is a selection from Koroseal Building Standards Type II. The following are the colors and patterns available from our standard selection.

Please note that the color will vary from screen to screen and may not be a true representation.

C520-98

C520-26

E520-22

DK20-28

DK20-07

C520-80

E520-91

H320-27