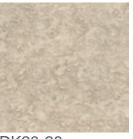

Our standard fabric finish is Guilford of Maine® FR701-2100. The following colors are available.

Please note that the color will vary from screen to screen and may not be a true representation.

130 Wheat

153 Baltic

298 Medium Grey

144 Eggshell

175 Crystal Blue

380 Quartz

150 Wedgewood

238 Grey Mix

381 Aquamarine