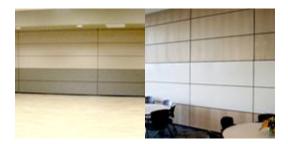

Firestone colors and custom matched paint finishes are available at a premium.

Please note that the color will vary from screen to screen and may not be a true representation.



Stone White SR



Sierra Tan SR



Bone White SR



Silver Metallic SR



Almond SR

# Others

Skyfold Classic is very customizable. Many other finishes, as in the examples below, are available upon request.

Please note that the color will vary from screen to screen and may not be a true representation.

**#4 STAINLESS STEEL** 



### MARKING SURFACES

Skyfold Eclipse is available in whiteboard finish to be used as a marking surface made from white Lampre from Italy.

Skyfold

#### MESH MATERIALS



### WOOD VENEER



### PLASTIC LAMINATE



# MANY METALLIC SURFACES



### ARTWORK / MURALS



## MIXED FINISHES