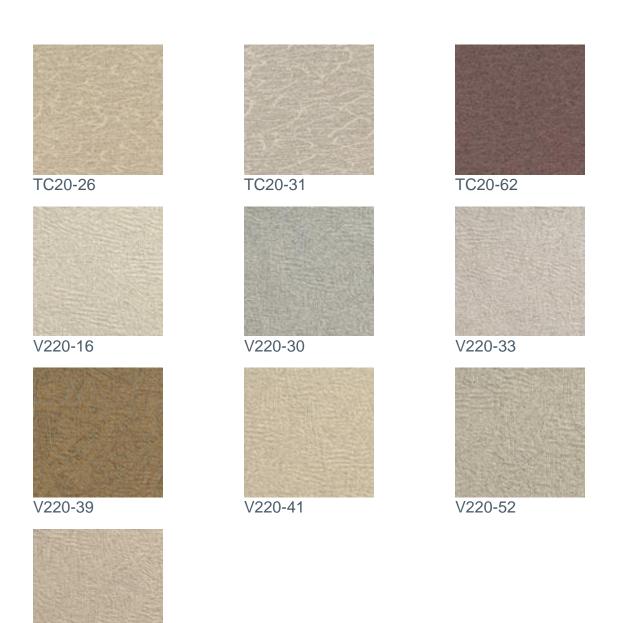

Our standard vinyl is a selection from Koroseal Building Standards Type II. The following are the colors and patterns available from our standard selection.

Please note that the color will vary from screen to screen and may not be a true representation.

C520-03

C520-06

C520-14

E520-30

DK20-11

C520-83

C520-19

DK20-22

C520-98

C520-26

E520-22

DK20-28

DK20-07

C520-80

E520-91

H320-27

L520-36

H320-18

L520-43

L520-16

L520-47

M620-07

L520-65

M620-14

M620-01

M620-25

M620-30

M620-74

ML20-27

MS20-06

MS20-48

ML20-06

ML20-48

MS20-19

TC20-04

M620-51

ML20-57

MS20-27

TC20-11