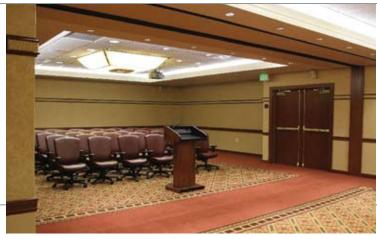

## RECONFIGURE YOUR HALL

#### TRADITIONAL WALL CONFIGURATION

Each room has its own storage cavity. New configuration requires manpower and scheduled time.