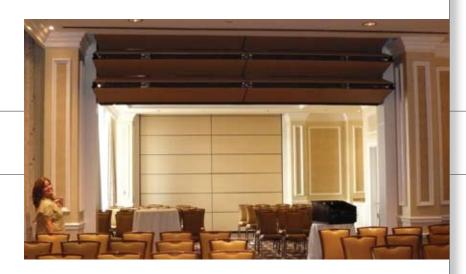

#### SKYFOLD WALL SYSTEM

Each room now has SIGNIFICANTLY MORE SPACE. New room configurations are just a turnkey operation away.

Tight, pliable internal end seals for noise reduction without wall or floor tracks