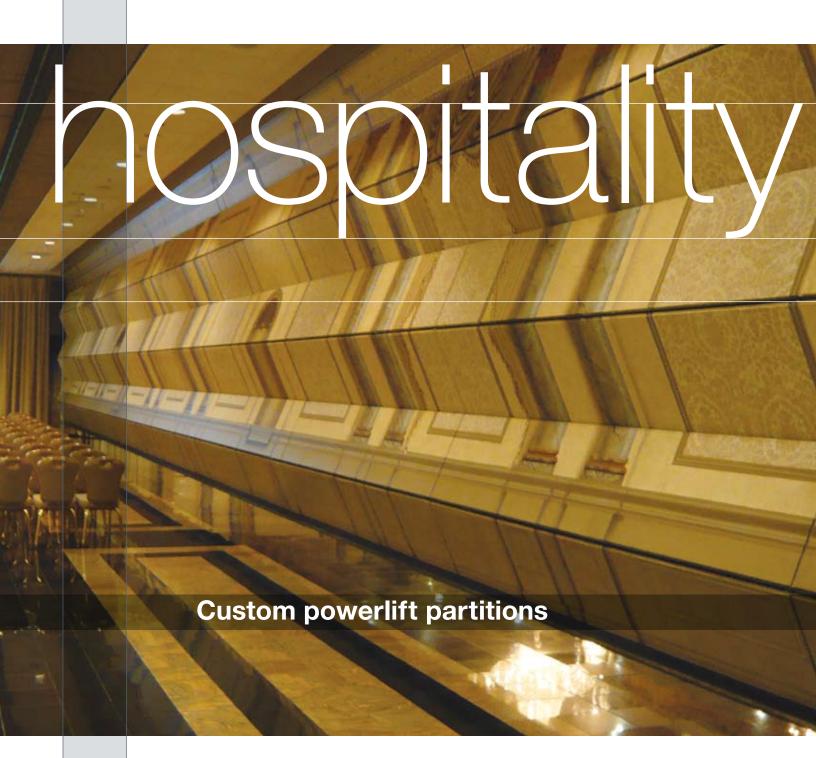

## ADDED CAPACITY

Skyfold powerlift partitions are the aesthetic and acoustic solution that redefines space, enabling people on one side of the partition to enjoy complete silence, even though there may be a noise-generating activity on the other side.

Our customisable, lightweight privacy walls create beautiful, practical new spaces with a simple turnkey operation.

"THE SKYFOLD WALL OFFERS SURPRISING SOUNDPROOFING QUALITIES. YOU CAN HARDLY TELL WHEN BOTH ROOMS ARE IN USE AT THE SAME TIME. IT'S AMAZING!" SETH KAGY, MCCORMICK & SCHMICK'S

SKYFOLD'S EXCLUSIVE LINE OF POWERLIFT WALL SYSTEMS PROVIDES A UNIQUE WAY TO SUBDIVIDE SPACE. OUR CUSTOM BUILT SYSTEMS ARE COMPLETELY AUTOMATIC AND RETRACT INTO A CEILING CAVITY WITH A SIMPLE TURNKEY OPERATION.