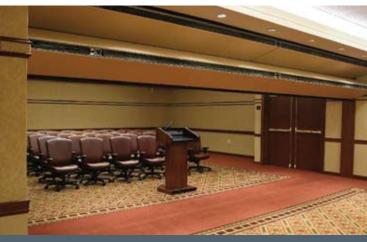

## RECONFIGURE YOUR HALL

#### TRADITIONAL WALL CONFIGURATION

Each room has its own storage cavity. New configuration requires manpower and scheduled time.