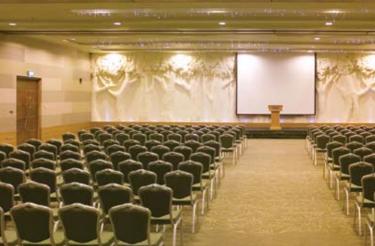

## RECONFIGURE YOUR HALL

#### TRADITIONAL WALL CONFIGURATION

Each room has its own storage cavity. New configuration requires manpower and scheduled time.