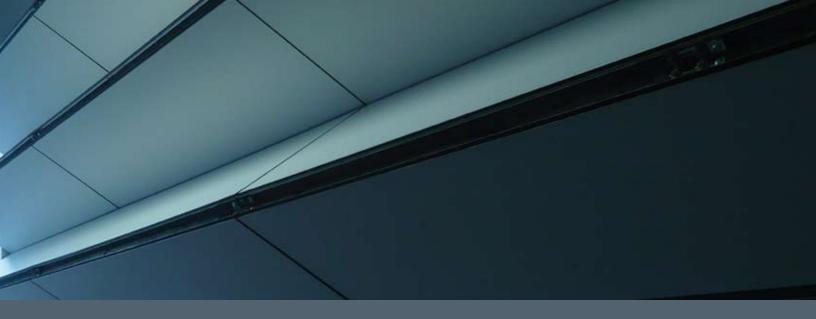

#### SKYFOLD WALL SYSTEM

Each room now has SIGNIFICANTLY MORE SPACE. New room configurations are just a turnkey operation away.

Tight, pliable internal end seals for noise reduction without wall or floor tracks

Rigid, flat, durable

Up to 36 feet high (11 m), unlimited length... will not disturb guests during operation

"SKYFOLD IS FAR AHEAD OF ANYTHING WE'VE EVER COME ACROSS. ITS INNOVATIVE SYSTEM IS SO SIMPLE TO OPERATE, WE CAN CHANGE THE CONFIGURATION OF A ROOM WHILE IT'S IN USE. WATCHING THE WALL RISE ON DEMAND (TO UNVEIL A NEW PRODUCT IN THE NEXT ROOM) NEVER FAILS TO IMPRESS." ENDA O'MEARA, CROWNE PLAZA DUBLIN