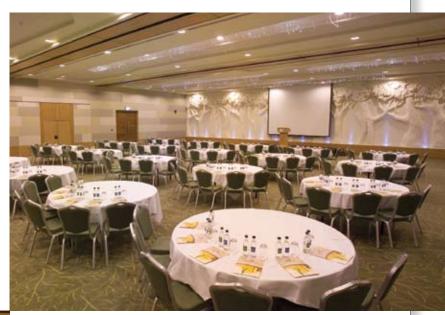

### **CASE STUDY - A GRAND BALLROOM**

#### SKYFOLD WALL SYSTEM

Each room now has SIGNIFICANTLY MORE SPACE. New room configurations are just a turnkey operation away.

Tight, pliable internal end seals for noise reduction without wall or floor tracks