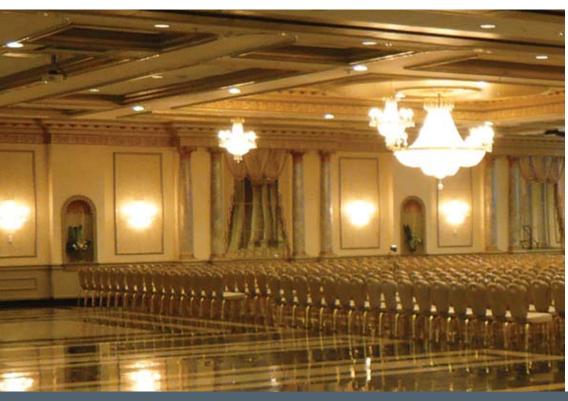

### **CASE STUDY - A GRAND BALLROOM**

#### SKYFOLD WALL SYSTEM

Each room now has SIGNIFICANTLY MORE SPACE. New room configurations are just a turnkey operation away.

Tight, pliable internal end seals for noise reduction without wall or floor tracks