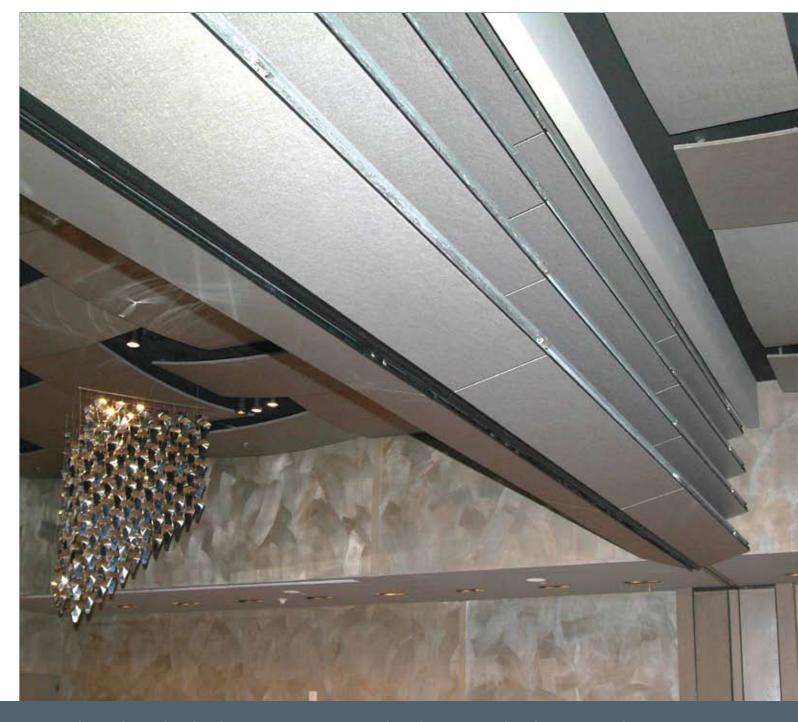

#### SKYFOLD WALL SYSTEM

Each room now has SIGNIFICANTLY MORE SPACE. New room configurations are just a turnkey operation away.

Tight, pliable internal end seals for noise reduction without wall or floor tracks

Rigid, flat, durable

Up to 36 feet high (11 m), unlimited length... will not disturb guests during operation

"SKYFOLD IS FAR AHEAD OF ANYTHING WE'VE EVER COME ACROSS. ITS INNOVATIVE SYSTEM IS SO SIMPLE TO OPERATE, WE CAN CHANGE THE CONFIGURATION OF A ROOM WHILE IT'S IN USE. WATCHING THE WALL RISE ON DEMAND (TO UNVEIL A NEW PRODUCT IN THE NEXT ROOM) NEVER FAILS TO IMPRESS." ENDA O'MEARA, CROWNE PLAZA DUBLIN

# **GREAT ACOUSTICS**

Deploys and retracts effortlessly and quietly in mere minutes

Excellent acoustic properties

AVAILABLE IN PRACTICALLY ANY FINISH: vinyl, fabric, specialty metals, plastic laminates, tapestry, murals, wood veneer and more.