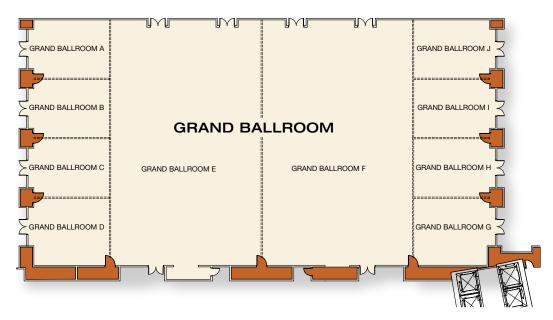

### **CASE STUDY - A GRAND BALLROOM**

#### TRADITIONAL WALL CONFIGURATION

Each room has its own storage cavity. New configuration requires manpower and scheduled time.