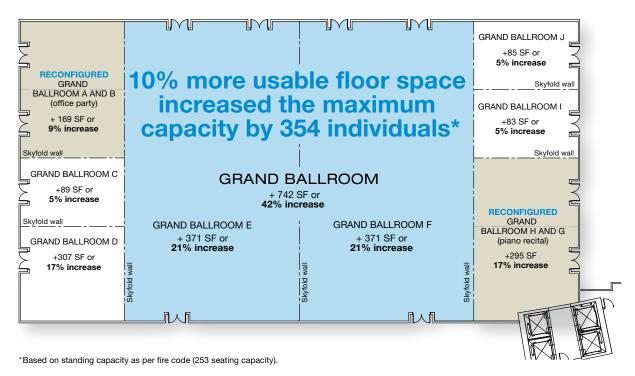

### **CASE STUDY - A GRAND BALLROOM**

#### SKYFOLD WALL SYSTEM

Each room now has SIGNIFICANTLY MORE SPACE. New room configurations are just a turnkey operation away.

Tight, pliable internal end seals for noise reduction without wall or floor tracks