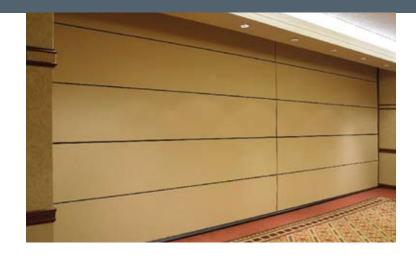

#### TRADITIONAL WALL CONFIGURATION

Each room has its own storage cavity. New configuration requires manpower and scheduled time.