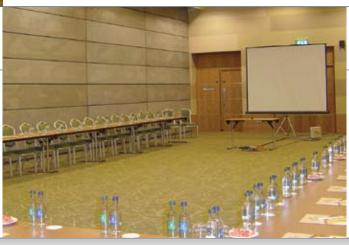

#### SKYFOLD WALL SYSTEM

Each room now has SIGNIFICANTLY MORE SPACE. New room configurations are just a turnkey operation away.

Tight, pliable internal end seals for noise reduction without wall or floor tracks

Rigid, flat, durable

Up to 36 feet high (11 m), unlimited length... will not disturb guests during operation

"SKYFOLD IS FAR AHEAD OF ANYTHING WE'VE EVER COME ACROSS. ITS INNOVATIVE SYSTEM IS SO SIMPLE TO OPERATE, WE CAN CHANGE THE CONFIGURATION OF A ROOM WHILE IT'S IN USE. WATCHING THE WALL RISE ON DEMAND (TO UNVEIL A NEW PRODUCT IN THE NEXT ROOM) NEVER FAILS TO IMPRESS." ENDA O'MEARA, CROWNE PLAZA DUBLIN

Our customisable, lightweight privacy walls create beautiful, practical new spaces with a simple turnkey operation.

"THE SKYFOLD WALL OFFERS SURPRISING SOUNDPROOFING QUALITIES. YOU CAN HARDLY TELL WHEN BOTH ROOMS ARE IN USE AT THE SAME TIME. IT'S AMAZING!" SETH KAGY, MCCORMICK & SCHMICK'S