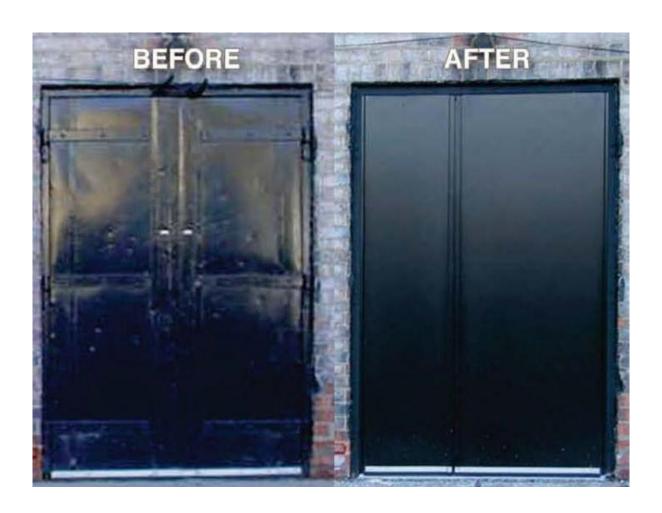

## Integrated Door Systems Retro Fit

## The most versatile door for your toughest Retro Fit Applications

An integrated door system with all hardware factory installed, reducing installation time, noise and inconvenience to existing tenants

- Upgrade your existing openings to meet all local and national fire codes and ADA requirements
- Dramatically improve the look of your worn openings
- Custom sized in 1/16" increments for any opening up to 4'-2 3/16 x 10'singles or 8'- 4 3/8" x 10'pairs
- Install on any existing solid frame. The Total Door full height hinge does not need hinge cut outs
  or reinforcements.
- Eliminate the need to replace frames and lower construction cost. We can use existing frames even if the hinges are broken.
- Give yourself some room! The low profile hardware gives you back additional space in your hallways and corridors.
- Improve security by virtue of the full height locking channel and full height hinge. Total Door eliminates vertical rods, astragals, coordinators, floor strikes or flush bolts.