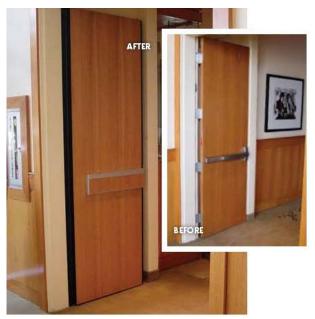

## The most versatile door for your toughest Retro Fit Applications

An integrated door system with all hardware factory installed, reducing installation time, noise and inconvenience to existing tenants

- Upgrade your existing openings to meet all local and national fire codes and ADA requirements
- Dramatically improve the look of your worn openings
- Custom sized in 1/16" increments for any opening up to 4'-2 3/16 x 10'singles or 8'- 4 3/8" x 10'pairs
- Install on any existing solid frame. The Total Door full height hinge does not need hinge cut outs
  or reinforcements.
- Eliminate the need to replace frames and lower construction cost. We can use existing frames even if the hinges are broken.
- Give yourself some room! The low profile hardware gives you back additional space in your hallways and corridors.
- Improve security by virtue of the full height locking channel and full height hinge. Total Door eliminates vertical rods, astragals, coordinators, floor strikes or flush bolts.