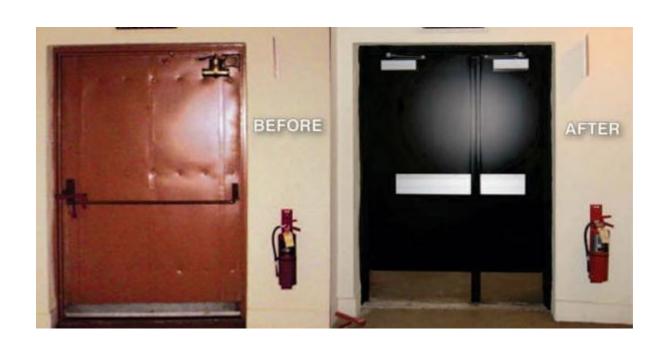

## The most versatile door for your toughest Retro Fit Applications

An integrated door system with all hardware factory installed, reducing installation time, noise and inconvenience to existing tenants

- Upgrade your existing openings to meet all local and national fire codes and ADA requirements
- Dramatically improve the look of your worn openings
- Custom sized in 1/16" increments for any opening up to 4'-2 3/16 x 10'singles or 8'- 4 3/8" x 10'pairs
- Install on any existing solid frame. The Total Door full height hinge does not need hinge cut outs
  or reinforcements.
- Eliminate the need to replace frames and lower construction cost. We can use existing frames even if the hinges are broken.
- Give yourself some room! The low profile hardware gives you back additional space in your hallways and corridors.
- Improve security by virtue of the full height locking channel and full height hinge. Total Door eliminates vertical rods, astragals, coordinators, floor strikes or flush bolts.