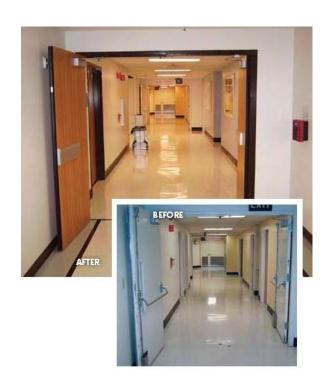

## The most versatile door for your toughest Retro Fit Applications

An integrated door system with all hardware factory installed, reducing installation time, noise and inconvenience to existing tenants

- Upgrade your existing openings to meet all local and national fire codes and ADA requirements
- Dramatically improve the look of your worn openings
- Custom sized in 1/16" increments for any opening up to 4'-2 3/16 x 10'singles or 8'- 4 3/8" x 10'pairs
- Install on any existing solid frame. The Total Door full height hinge does not need hinge cut outs
  or reinforcements.
- Eliminate the need to replace frames and lower construction cost. We can use existing frames even if the hinges are broken.
- Give yourself some room! The low profile hardware gives you back additional space in your hallways and corridors.
- Improve security by virtue of the full height locking channel and full height hinge. Total Door eliminates vertical rods, astragals, coordinators, floor strikes or flush bolts.