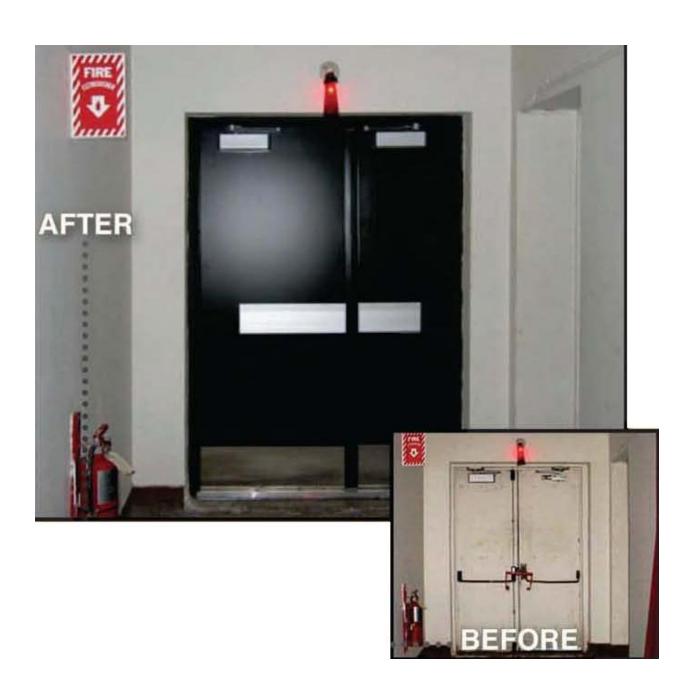

## The most versatile door for your toughest Retro Fit Applications

An integrated door system with all hardware factory installed, reducing installation time, noise and inconvenience to existing tenants

- Upgrade your existing openings to meet all local and national fire codes and ADA requirements
- Dramatically improve the look of your worn openings
- Custom sized in 1/16" increments for any opening up to 4'-2 3/16 x 10'singles or 8'- 4 3/8" x 10'pairs
- Install on any existing solid frame. The Total Door full height hinge does not need hinge cut outs
  or reinforcements.
- Eliminate the need to replace frames and lower construction cost. We can use existing frames even if the hinges are broken.
- Give yourself some room! The low profile hardware gives you back additional space in your hallways and corridors.
- Improve security by virtue of the full height locking channel and full height hinge. Total Door eliminates vertical rods, astragals, coordinators, floor strikes or flush bolts.