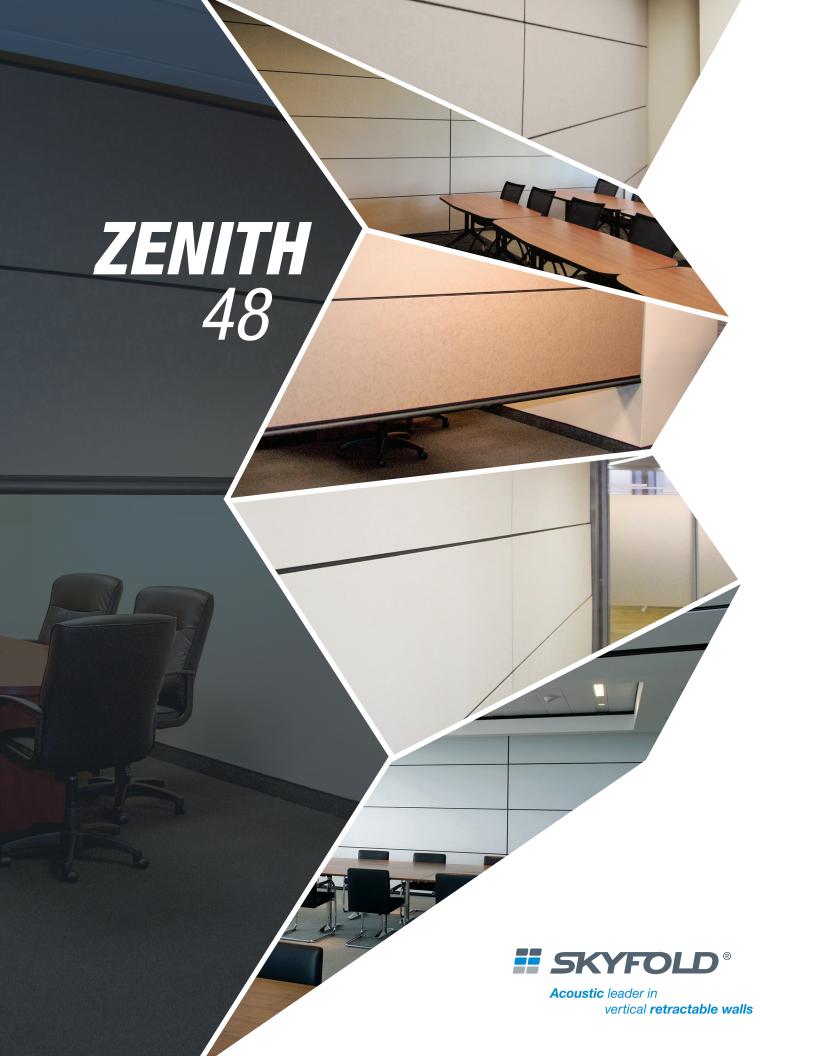

## SKYFOLD ZENITH 48

Zenith 48 is the latest revolution in the Skyfold family: an operable wall with excellent acoustic properties that can slide anywhere, even in small spaces.

By combining accordion elements with straight portions, Zenith 48 reduces the clearance required for its movement and allows for the creation of stylish, calm workspaces in the blink of an eye, just about anywhere.

- Acoustic soundproofing of the installed wall exceeds industry standards: STC 48 / RW 47
- **Made-to-measure dimensions:** up to 48 feet (14.6 m) wide and up to 12 feet (3.6 m) high
- Space-saving design: no visible mechanisms, no floor or wall tracks, and no loss of useful surface space
- **Automatic, rapid and quiet system,** with simple turnkey activation
- **Finish options:** SKYFOLD standard fabric/vinyl or white marker board surface
- Excellent price-quality ratio