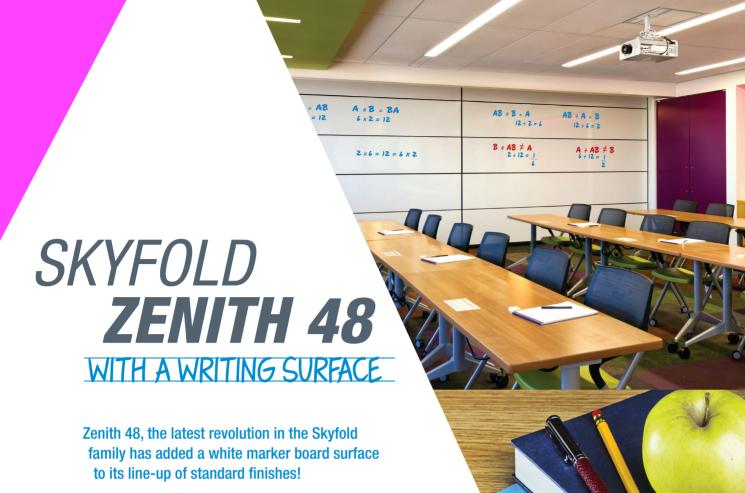

Classrooms can not only be reconfigured in minutes by a simple keypad operation, but the retractable walls can also be used as a writing surface and still offer exceptional acoustics!

- **Acoustic soundproofing** of the installed wall exceeds industry standards: STC 48 / RW 47
- Space-saving design: no visible mechanisms, no floor or wall tracks, and no loss of useful floor space
- **Automatic, rapid and quiet system,** with simple keypad activation
- Excellent price-quality ratio
- Thin path of travel
- The white marker board finish allows the user to utilize any section of the wall as a writing surface