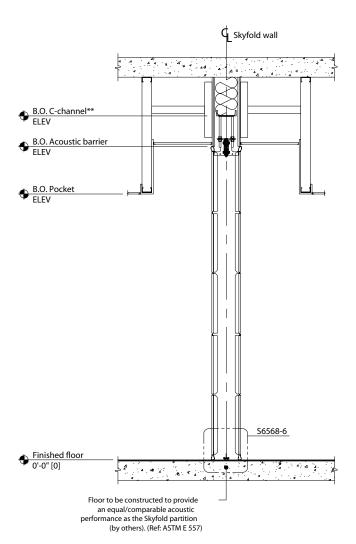

SECTION: WALL UP

S6568-3 RO N

Standard motor unit & ceiling supports to be attached to C-channel\*\* before construction of acoustic barrier & pocket.

## \*\*C-CHANNEL DESIGNATION:

 NORTH & SOUTH = AMERICA
 C8 x 11.5

 EUROPE = C200 x 75
 C200 x 80

NOTE:

C-CHANNEL IS INSTALLED WITH FLANGES UP.

n

NOTE: ALL SUPPORT STEEL IS BY OTHERS.

# PRELIMINARY:

THIS DRAWING IS INTENDED AS A GUIDE. IN ALL CASES SKYFOLD SHOP DRAWINGS SPECIFIC TO EACH PROJECT ARE REQUIRED FOR FINAL BUILD-TO DIMENSIONS.

TYPICAL ODD SKYFOLD WALL Standard drive unit

FLOOR SEAL DETAIL