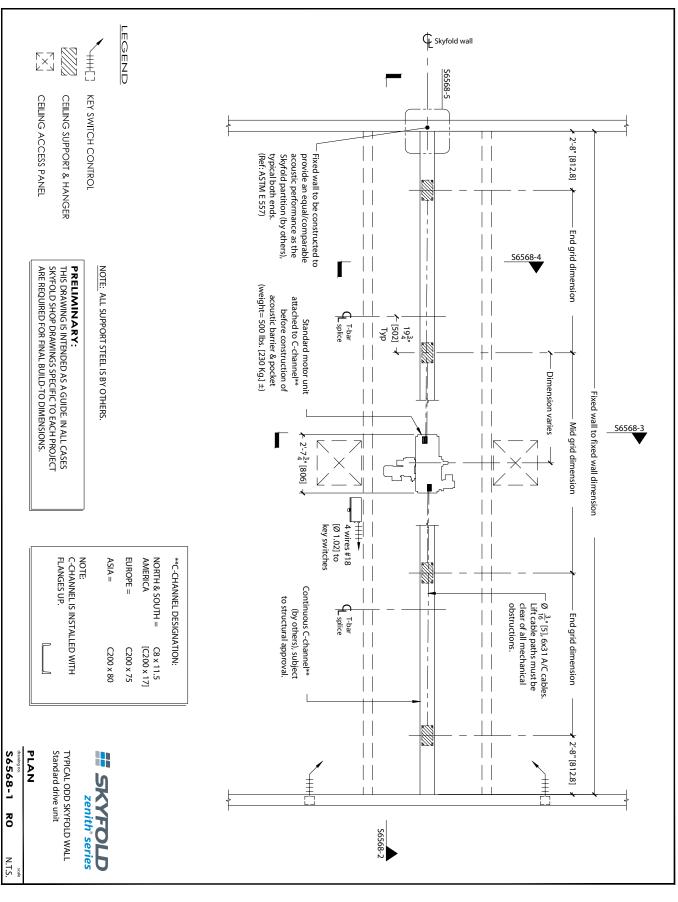

#### PRELIMINARY:

THIS DRAWING IS INTENDED AS A GUIDE. IN ALL CASES SKYFOLD SHOP DRAWINGS SPECIFIC TO EACH PROJECT ARE REQUIRED FOR FINAL BUILD-TO DIMENSIONS.

TYPICAL ODD SKYFOLD WALL Standard drive unit