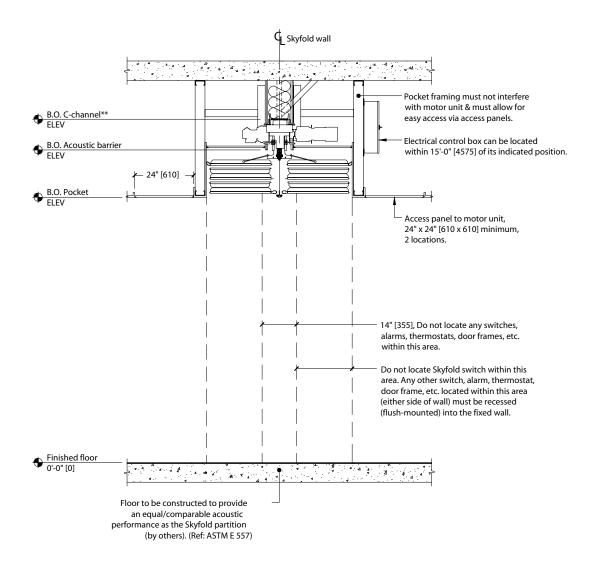

Standard motor unit & ceiling supports to be attached to C-channel\*\* before construction of acoustic barrier & pocket.

## \*\*C-CHANNEL DESIGNATION:

NORTH & SOUTH = C8 x 11.5 AMERICA [C200 x 17] EUROPE = C200 x 75 ASIA = C200 x 80

NOTE:

C-CHANNEL IS INSTALLED WITH

FLANGES UP.

NOTE: ALL SUPPORT STEEL IS BY OTHERS.

## PRELIMINARY:

THIS DRAWING IS INTENDED AS A GUIDE. IN ALL CASES SKYFOLD SHOP DRAWINGS SPECIFIC TO EACH PROJECT ARE REQUIRED FOR FINAL BUILD-TO DIMENSIONS.

TYPICAL ODD SKYFOLD WALL Standard drive unit

**END SEAL DETAIL** 