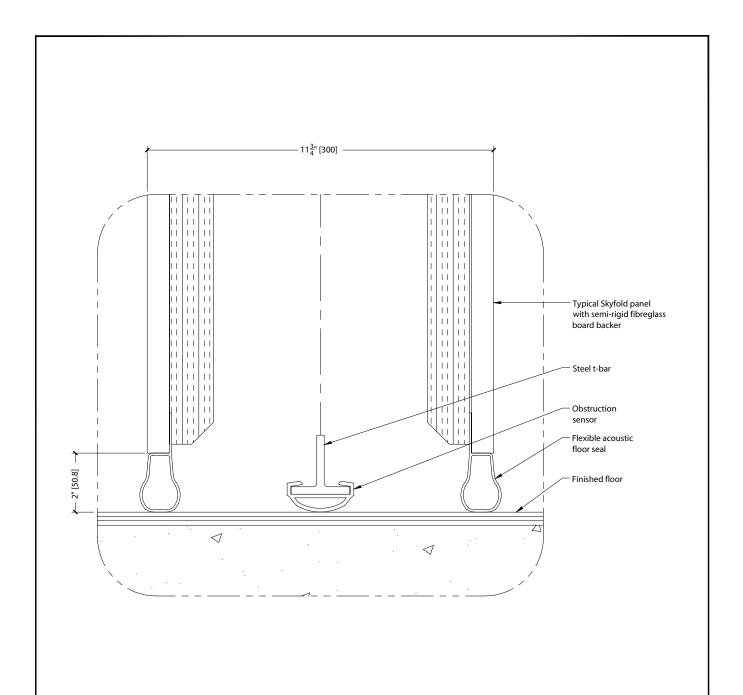

# PRELIMINARY:

THIS DRAWING IS INTENDED AS A GUIDE. IN ALL CASES SKYFOLD SHOP DRAWINGS SPECIFIC TO EACH PROJECT ARE REQUIRED FOR FINAL BUILD-TO DIMENSIONS.

TYPICAL ODD SKYFOLD WALL Standard drive unit

FLOOR SEAL DETAIL

ing no.

**\$6568-6 RO** N.T.S