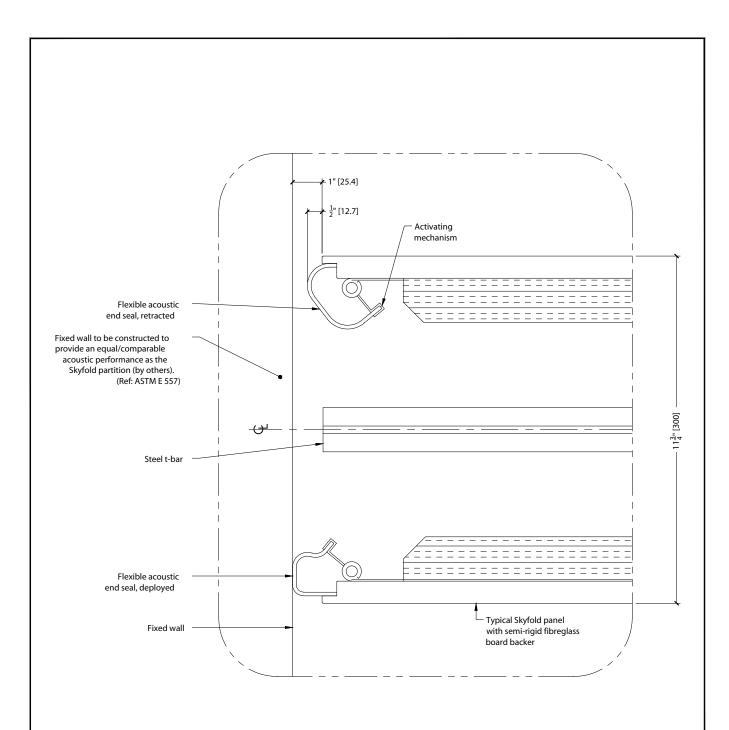

## PRELIMINARY:

THIS DRAWING IS INTENDED AS A GUIDE. IN ALL CASES SKYFOLD SHOP DRAWINGS SPECIFIC TO EACH PROJECT ARE REQUIRED FOR FINAL BUILD-TO DIMENSIONS.

TYPICAL ODD SKYFOLD WALL Standard drive unit

**END SEAL DETAIL** 

RO N.T.S.

S6568-5 RO