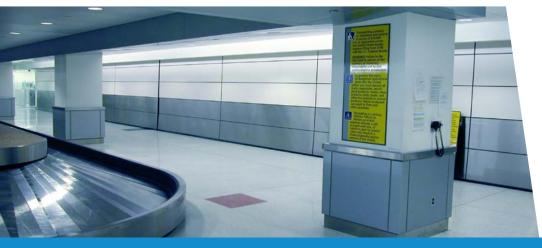

## **HUBERT HUMPHREY TERMINAL**

Quickly and easily control the flow of airport users and passengers. Skyfold operable walls are safe and secure, quiet and discreet.