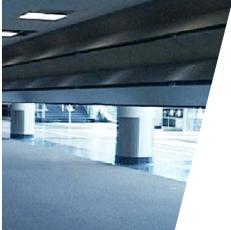

## **BRITISH AIRWAYS TERMINAL 7**

Skyfold's operable walls blend into any space thanks to the range of mixed finishes available. Strong and durable, they allow you to easily control how floor space is used with rapid, quiet operation.