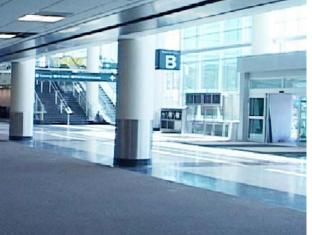

## **JOHN WAYNE AIRPORT**

Making the most of natural light to achieve brighter spaces, Skyfold's operable walls blend seamlessly into any design.