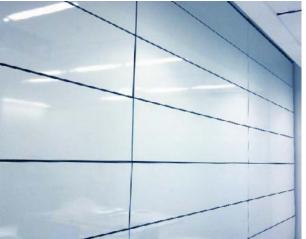

## **NDIA - STAFF TRAINING ROOMS**

Skyfold's operable walls are ideally suited for training environments, available with a white marker board finish and providing the flexibility to double classroom space in just minutes.