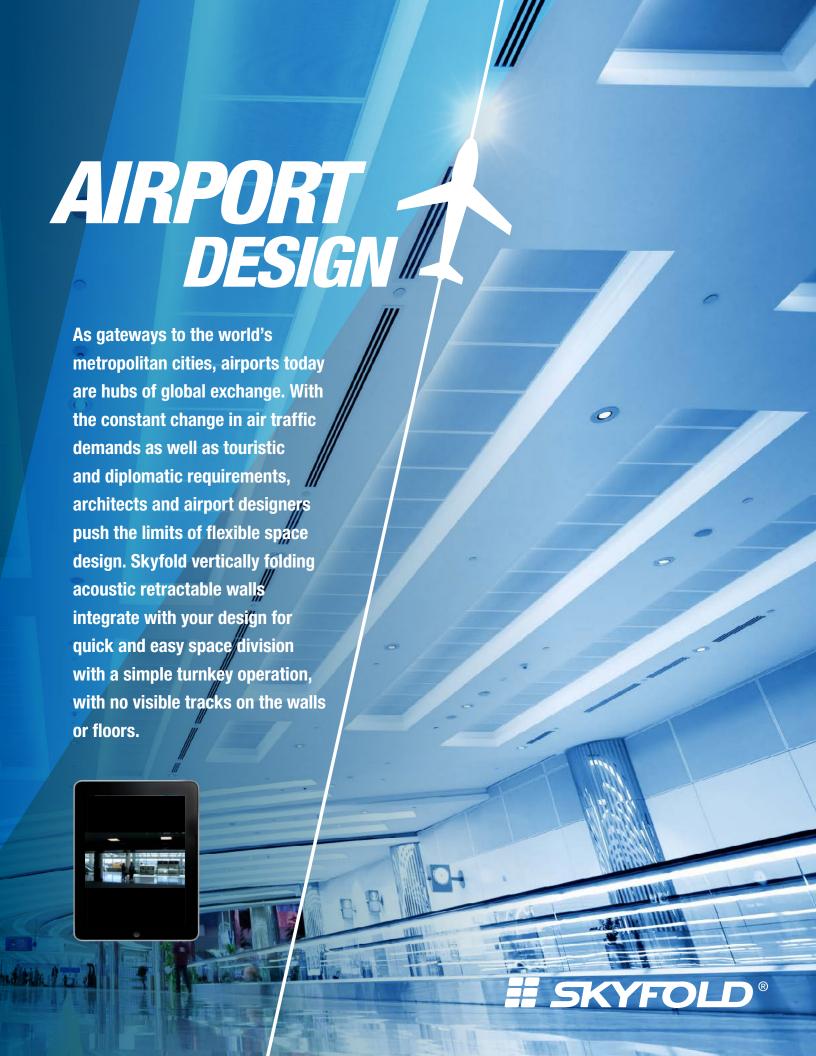

## **HUBERT HUMPHREY TERMINAL**

Quickly and easily control the flow of airport users and passengers. Skyfold operable walls are safe and secure, quiet and discreet.