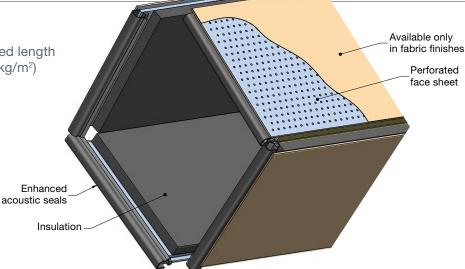

#### Patents pending

- Fully functional electric operable wall
- NRC of 0.65 and STC of 50
- Up to 34 feet high (10.4 m) and unlimited length
- Weighs approximately 7.5 lbs/ft<sup>2</sup> (36.6 kg/m<sup>2</sup>)
- Ideal for stepped or sloped floors
- Many exceptional safety features